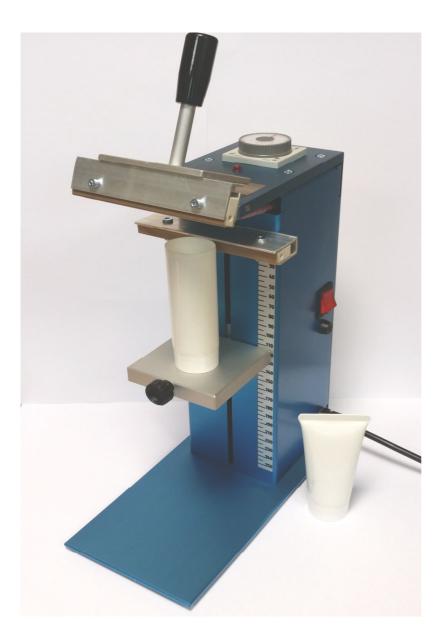

## **GRISOTUB** E

The GRISOTUB E is the ideal appliance when you have to seal only few or small series of plastic and laminated tubes. This machine is suitable especially in laboratories of chemical, pharmaceutical, cosmetic and foodstuff industries as well as used for the small lot production in cosmetic institutes, drug stores or pharmacies.

## **WORKING METHOD OF GRISOTUB E**

The GRISOTUB E is to operate very easy:

After adjustment of the height accordingly the tube length and the sealing time – depends on material and wall thickness of the tube – you insert the tube, pull down the hand lever for pressing and wait until the sealing and cooling time has terminated. The plastic or laminated tube is now perfectly closed.