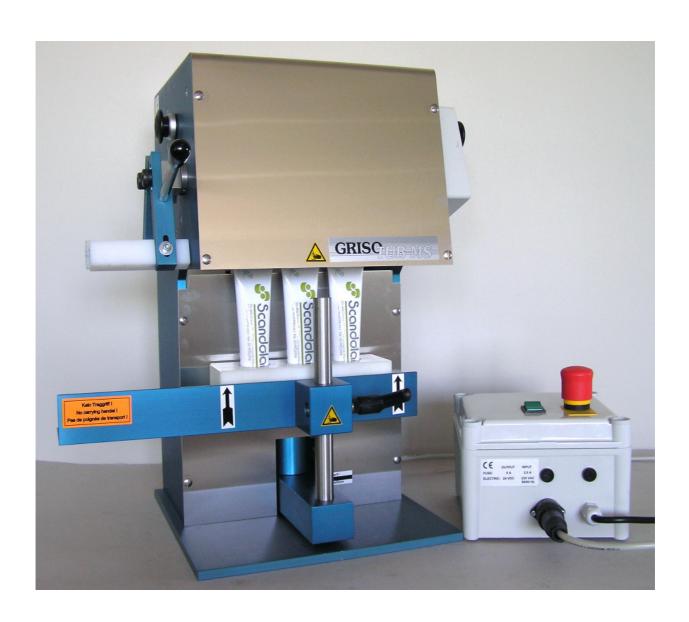

## **GRISOTUB MS M**

The GRISOTUB MS M is a motorized, very fast operating closing appliance for metal tubes. Depending on the tube diameter, 2 to 8 tubes are closed simultaneously. The tubes are supplied by means of multiple tube holders, made to measure according to your tube samples (approx. 10 tube samples should be made available to us).

The appliance is pulse controlled, whereby the inserted tubes are closed within approx. 2 seconds. The GRISOTUB MS M allows alternatively a double or triple folding.

## **WORKING METHOD OF GRISOTUB MS M**

You choose the desired folding type by an easy height adjustment.

The filled tubes are loaded into the multiple tube holder. This is placed manually between the sealing guides. The end of the tube is then squeezed (avoiding any overpressure in the tube). After insertion of the holder in the appliance the closing process is released by pushing the buttons on either side of the appliance.

|                 | TECHNICAL DATA                                                    |
|-----------------|-------------------------------------------------------------------|
| Dimensions      | • width 530mm                                                     |
|                 | • depth 350mm                                                     |
|                 | • height 515mm                                                    |
|                 | <ul> <li>control unit 190x190x180mm</li> </ul>                    |
| Weight          | <ul> <li>approx. 27kg plus 5kg (control unit)</li> </ul>          |
| Tube dimensions | • length 260mm max.                                               |
|                 | • tubeØ 50mm max.                                                 |
| Width capacity  | <ul> <li>200 mm (folding mechanism), fold with (b) 5mm</li> </ul> |
| Output          | <ul> <li>dependent on tubeØ and operator performance</li> </ul>   |
|                 | <ul> <li>up to 3000 tubes per hour</li> </ul>                     |
| Connected load  | <ul> <li>230/115 VAC, 50/60 Hz single-phase</li> </ul>            |
| Accessories     | <ul> <li>min. 2 multiple tube holder per tubeØ.</li> </ul>        |