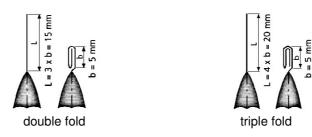

The appliance is pulse controlled, whereby the inserted tubes are closed within approx. 2 seconds. The GRISOTUB MS M allows alternatively a double or triple folding.

## **WORKING METHOD OF GRISOTUB MS M**

You choose the desired folding type by an easy height adjustment.

The filled tubes are loaded into the multiple tube holder. This is placed manually between the sealing guides. The end of the tube is then squeezed (avoiding any overpressure in the tube). After insertion of the holder in the appliance the closing process is released by pushing the buttons on either side of the appliance.